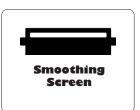

### Ink, Mesh, Stencil

|         | Ink                                                   | Mesh<br>US/Metric | New-<br>tons | Stencil    | Squeegee | Angle |
|---------|-------------------------------------------------------|-------------------|--------------|------------|----------|-------|
| Step 1  | Black "Stain"/90%FashionSoftBase/10% Matte Black      | 272/110           | 45           | Standard   | 75/90/65 | 10°   |
| Step 2  | Originals Dark Green / Wilflex Epic Fashion Soft Base | 305/120           | 45           | Standard   | 75/90/65 | 10°   |
| Step 3  | Smoothing Screen                                      |                   |              |            |          |       |
| Step 4  | Flash @ 225F/107C                                     |                   |              |            |          |       |
| Step 5  | PANTONE® 2905 C / Wilflex Epic Sharp Clear            | 86/34             | 45           | 200 micron | 65/90/65 | 10°   |
| Step 6  | Flash @ 225F/107C                                     |                   |              |            |          |       |
| Step 7  | PANTONE® 2995 C / Wilflex Epic Sharp Clear            | 86/34             | 45           | 100 micron | 65/90/65 | 10°   |
| Step 8  | Flash @ 225F/107C                                     |                   |              |            |          |       |
| Step 9  | PANTONE® 2995 C / Wilflex Epic Sharp Clear            | 86/34             | 45           | 400 micron | 65/90/65 | 10°   |
| Step 10 | Cure 320F/160 C                                       |                   |              |            |          |       |