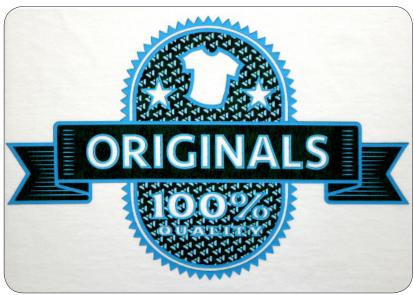

Originals #0003

#### Print Sequence







Step 1

Step 2

Step 3







Step 4

Step 5

Step 6







Step 7

Step 8

Step 9

## Wilflex Originals #003 - Inspiration



# **Specifications**

Garment

Fruit of the Loom® Heavy Cotton HD® #3930. 5-ounce, 100% cotton jersey White. High density fabric for exceptional print clarity.

• Equipment

M&R Gauntlet II, Habanero Flash

Inks

Wilflex Epic Inks- Cure 320F/160C

### Ink, Mesh, Stencil

|         | Ink                                                   | Mesh<br>US/Metric | New-<br>tons | Stencil    | Squeegee | Angle |
|---------|-------------------------------------------------------|-------------------|--------------|------------|----------|-------|
| Step 1  | Black "Stain"/90%FashionSoftBase/10% Matte Black      | 272/110