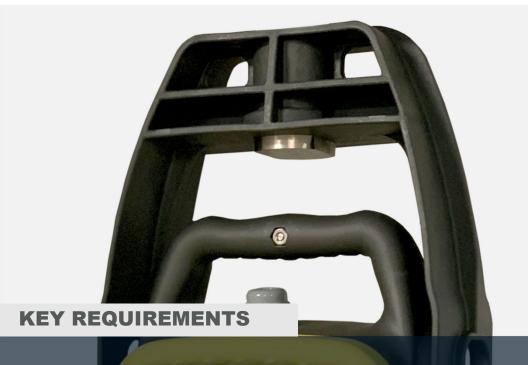

- Reliably support 25-pound motor without deflection
- Reduce manufacturing system costs through metal-to-composite conversion
- Chemical resistance to withstand corrosive substances during frequent sanitation and during use

# BETTCHER INDUSTRIES

QUANTUM™ MOTOR YOKE

## **AVIENT SOLUTION**

Complet<sup>™</sup> Long Glass Fiber Nylon Composite

### WHY AVIENT?

- Optimized yoke design for new material and performed CAE analysis to confirm reliability
- Reduced part weight by nearly 40%
- Single-step injection molding fabrication cut lead times and lowered per part costs
- Molded-in color eliminated secondary painting and finishing operations